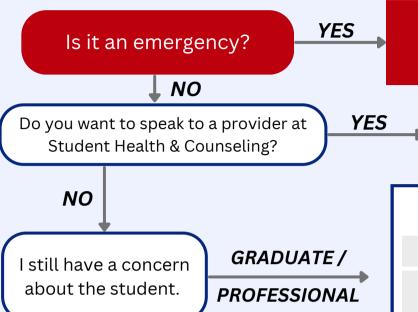

#### Can't figure out who to call?

For 24/7 immediate assistance, call the Penn Help Line: 215-898-HELP (4357)

Call 511 or the Division of Public Safety: **215-573-333**Help is available 24/7

Call **215-898-7021** (Counseling Services)
Call **215-746-3535** (Medical Services)